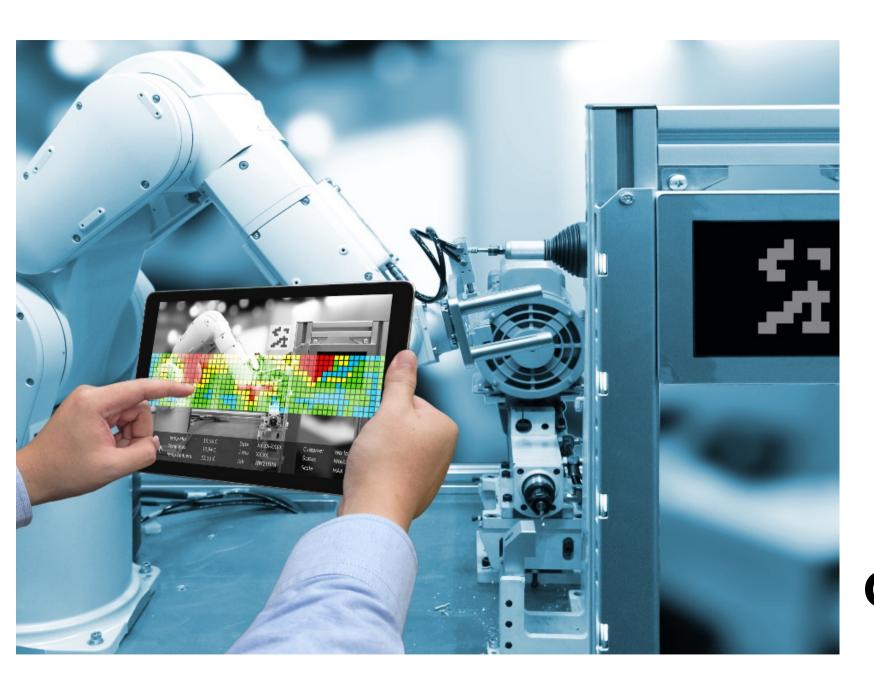

#### **VR Remote Collaboration Toolset**

- See (what I see) + speak
- Draw (annotation)
- Share (files)
- Step-by-step instructions

#### **AR Remote Collaboration App**

- Speak
- Receive visual instructions
- Receive files (schematic graphic)
- Step-by-step instructions

## **Smart Helmet for plant engineers**

- Application for smart industry
- Smart helmet with head mount tablet
- Interface with back office
- Voice controlled (handsfree)
- Two-way communication
- Controlled user level / face recognition
- Connected to workflow systems
- Dynamic complete checklist