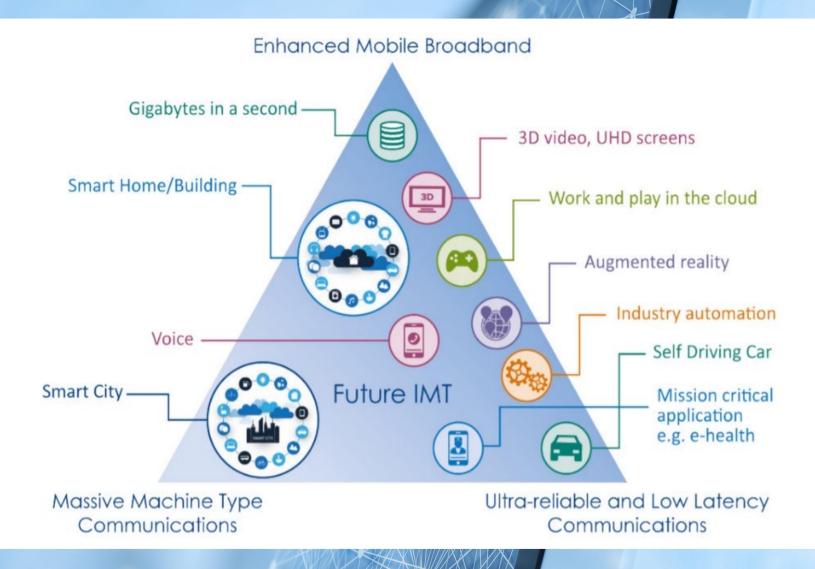

## 5G capabilities required

- XR needs high bandwidth
- Ultra reliable
- Low latency
- Edge computing