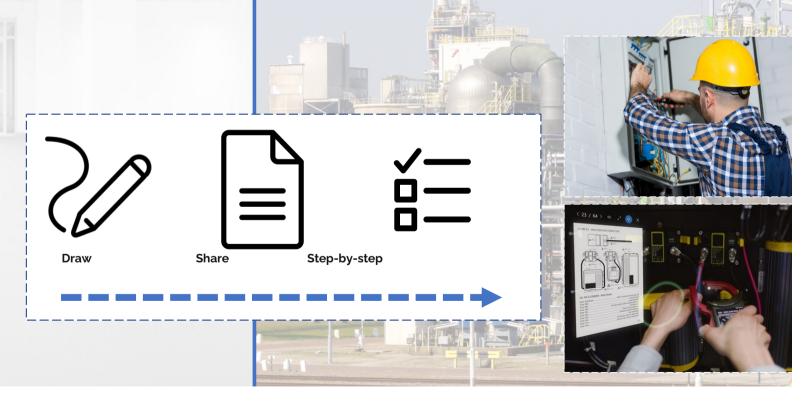

#### **VR Remote Collaboration Toolset**

- See (what I see) + speak
- Draw (annotation)
- Share (files)
- Step-by-step instructions