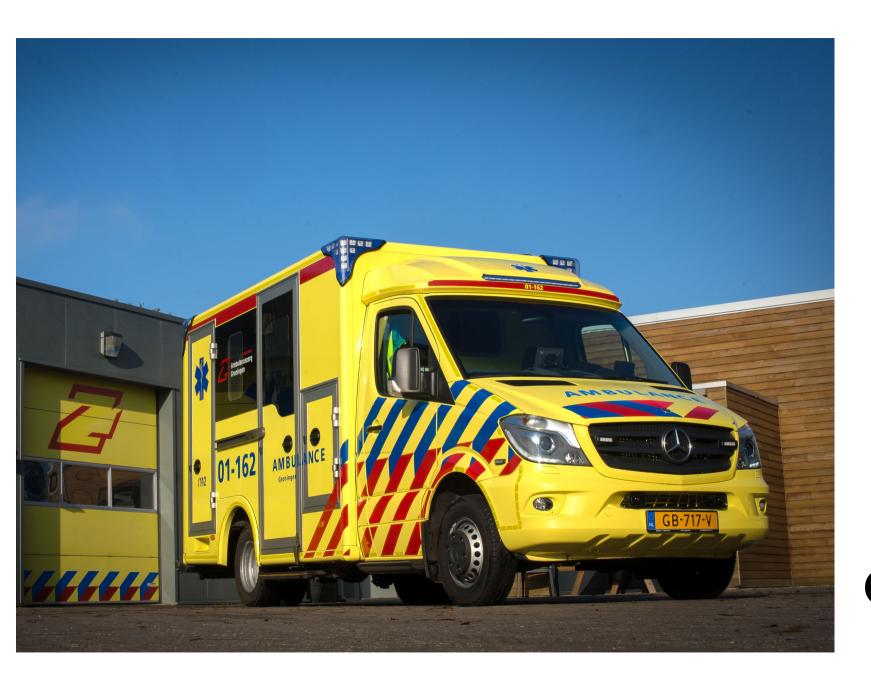

## **Smart Glasses for medical workers**

- Application for healthcare / ambulances
- 4k / 8K video needed for burning wounds
- Burning wounds specialist give advice on distance
- Better help for burning victims and a business case for hospitals
- Al lot of ambulance trips with victims of burning wounds unnecessary