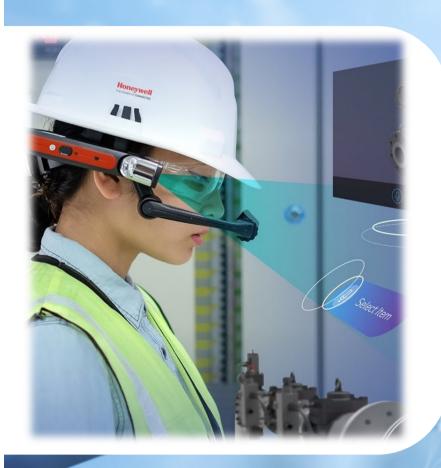

## **Smart Helmet for plant engineers**

- Application for smart industry
- Smart helmet with head mount tablet
- Interface with back office
- Voice controlled (handsfree)
- Two-way communication
- Controlled user level / face recognition
- Connected to workflow systems
- Dynamic complete checklist