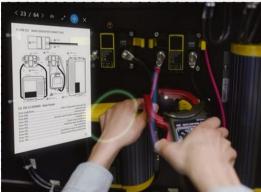

#### **VR Remote Collaboration Toolset**

- See (what I see) + speak
- Draw (annotation)
- Share (files)
- Step-by-step instructions

#### **AR Remote Collaboration App**

- Speak
- Receive visual instructions
- Receive files (schematic graphic)
- Step-by-step instructions